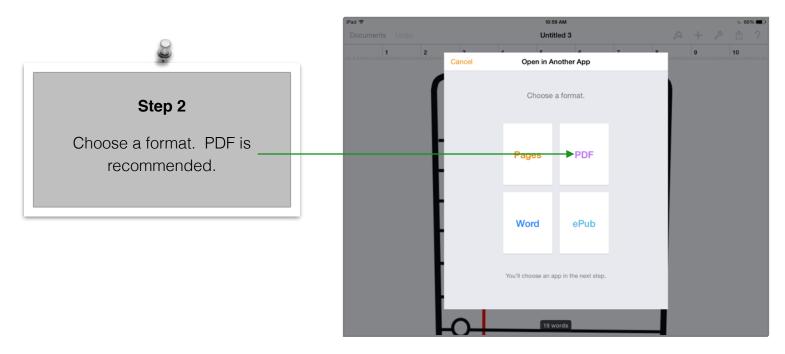

## Using the ePortfolio folder in eBackpack

Note to teacher: If the student has handwritten work, he/she should use the iPad camera to capture the work and save it to their eBackpack's ePortfolio. If the work is in the Pages app, start in the app and use the "open in" function to export to eBackpack. See pages 4 thru 7.