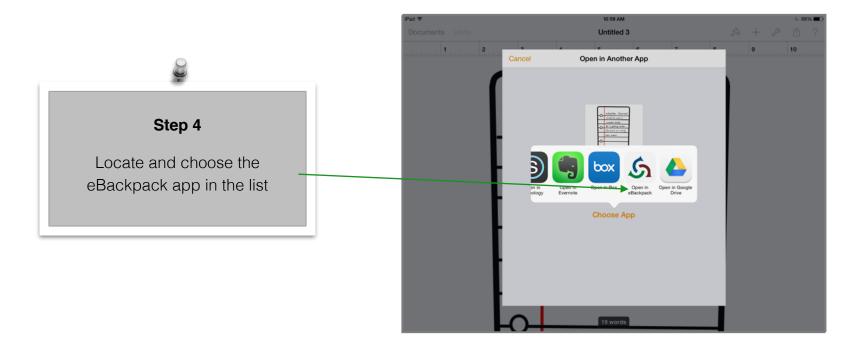

## Using the ePortfolio folder in eBackpack

Note to teacher: If the student has handwritten work, he/she should use the iPad camera to capture the work and save it to their eBackpack's ePortfolio. If the work is in the Pages app, start in the app and use the "open in" function to export to eBackpack. See pages 4 thru 7.