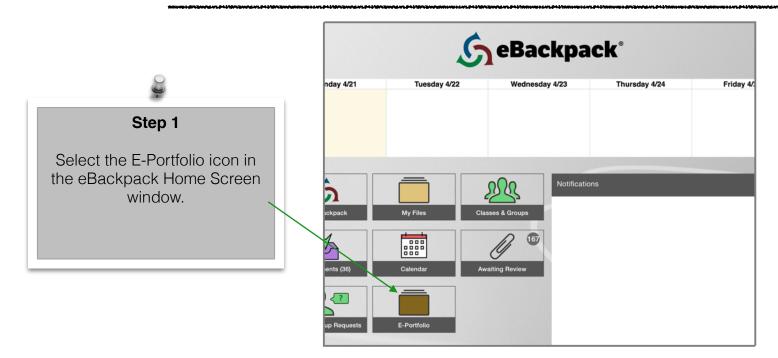

## Using the ePortfolio folder in eBackpack

Note to teacher: If the student has handwritten work, he/she should use the iPad camera to capture the work and save it to their eBackpack's ePortfolio. If the work is in the Pages app, start in the app and use the "open in" function to export to eBackpack. See pages 4 thru 7.