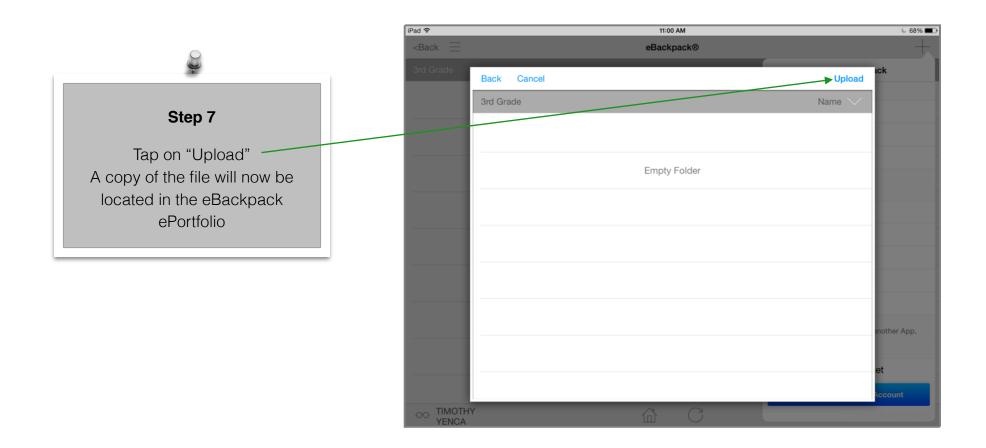

## Using the ePortfolio folder in eBackpack

Note to teacher: If the student has handwritten work, he/she should use the iPad camera to capture the work and save it to their eBackpack's ePortfolio. If the work is in the Pages app, start in the app and use the "open in" function to export to eBackpack. See pages 4 thru 7.