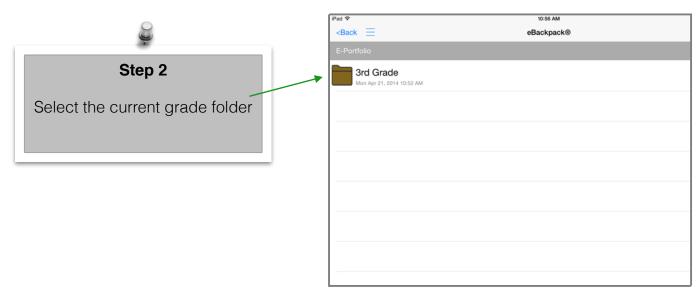

## Using the ePortfolio folder in eBackpack

Note to teacher: If the student has handwritten work, he/she should use the iPad camera to capture the work and save it to their eBackpack's ePortfolio. If the work is in the Pages app, start in the app and use the "open in" function to export to eBackpack. See pages 4 thru 7.