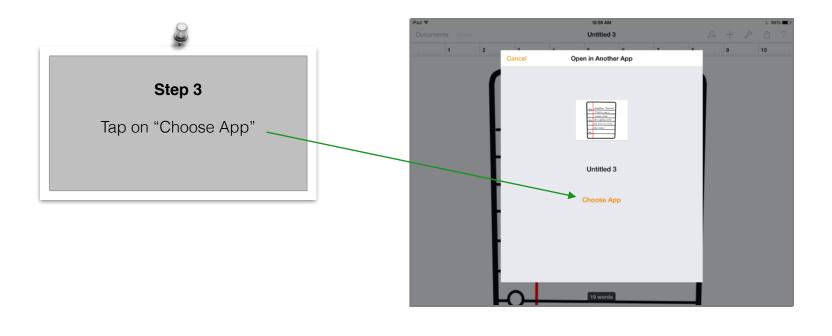

## Using the ePortfolio folder in eBackpack

Note to teacher: If the student has handwritten work, he/she should use the iPad camera to capture the work and save it to their eBackpack's ePortfolio. If the work is in the Pages app, start in the app and use the "open in" function to export to eBackpack. See pages 4 thru 7.