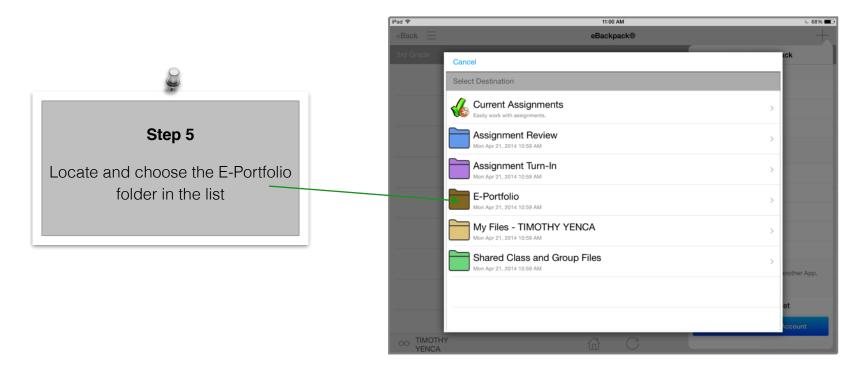

## Using the ePortfolio folder in eBackpack

Note to teacher: If the student has handwritten work, he/she should use the iPad camera to capture the work and save it to their eBackpack's ePortfolio. If the work is in the Pages app, start in the app and use the "open in" function to export to eBackpack. See pages 4 thru 7.