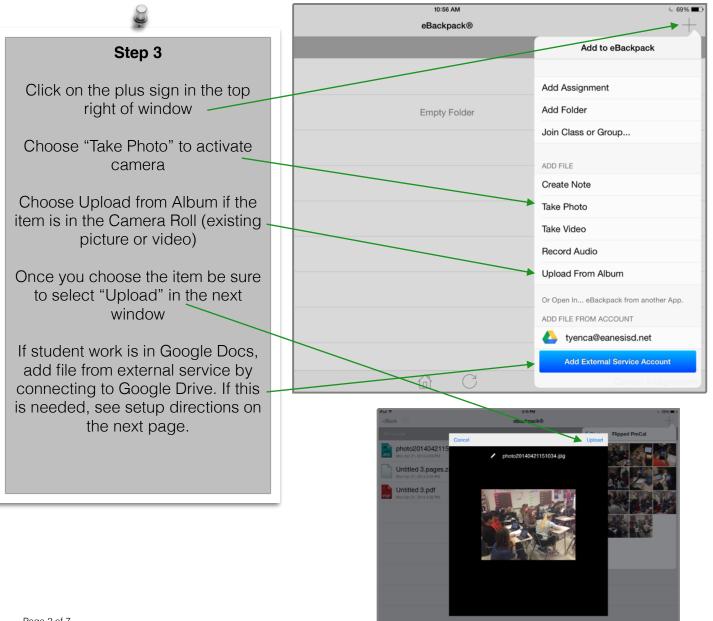

## Using the ePortfolio folder in eBackpack

Note to teacher: If the student has handwritten work, he/she should use the iPad camera to capture the work and save it to their eBackpack's ePortfolio. If the work is in the Pages app, start in the app and use the "open in" function to export to eBackpack. See pages 4 thru 7.