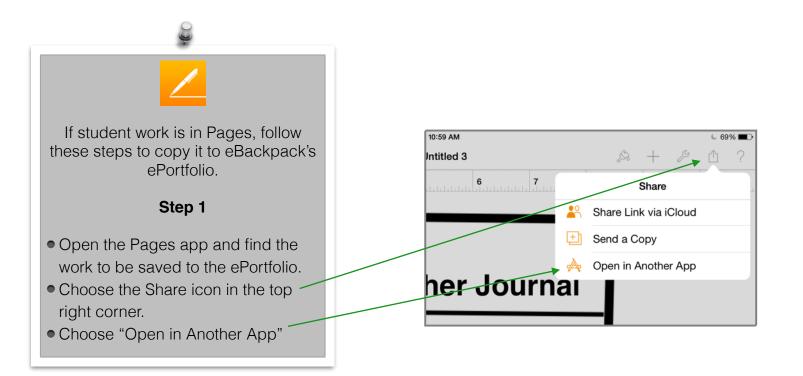

## Using the ePortfolio folder in eBackpack

Note to teacher: If the student has handwritten work, he/she should use the iPad camera to capture the work and save it to their eBackpack's ePortfolio. If the work is in the Pages app, start in the app and use the "open in" function to export to eBackpack. See pages 4 thru 7.