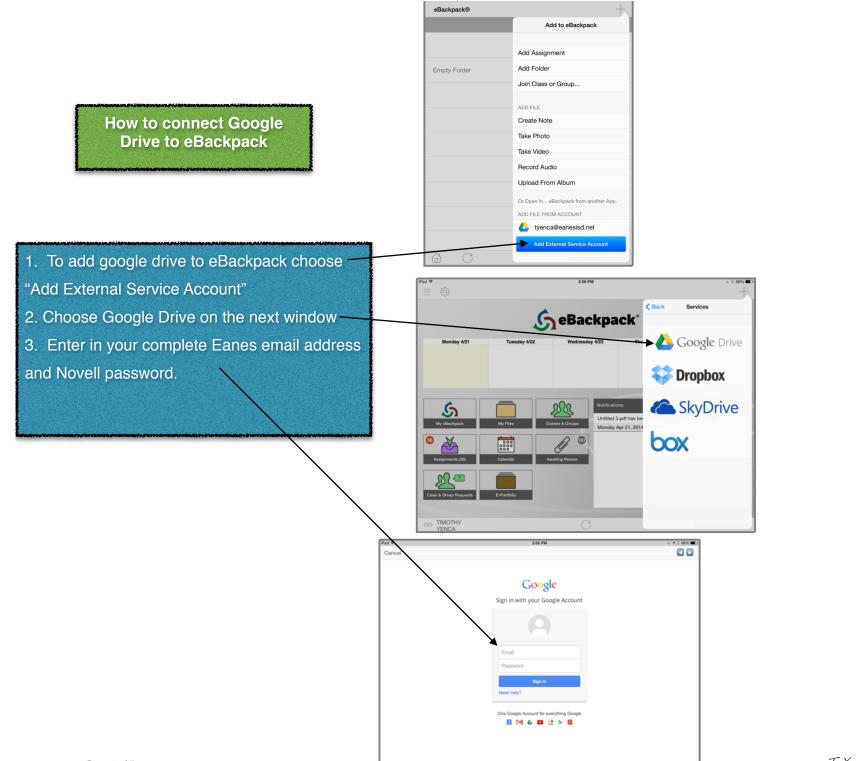

## Using the ePortfolio folder in eBackpack

Note to teacher: If the student has handwritten work, he/she should use the iPad camera to capture the work and save it to their eBackpack's ePortfolio. If the work is in the Pages app, start in the app and use the "open in" function to export to eBackpack. See pages 4 thru 7.