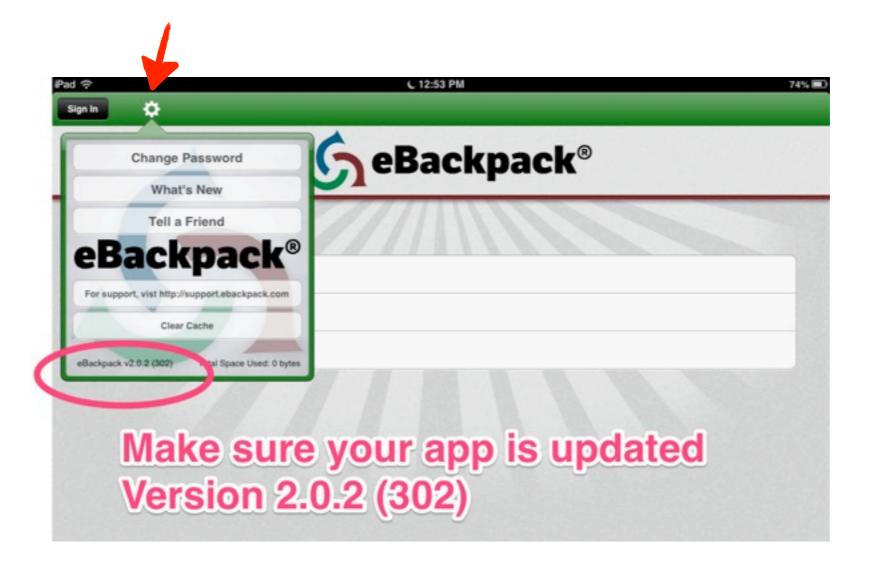

## Make sure you have version 2.0.2 (302). If you do not, go to the App Store and update eBackpack

|               | <b>S</b> eBackpack <sup>®</sup>          |
|---------------|------------------------------------------|
| Account Name: | eanes                                    |
| User Name:    | novell user name (without @eanesisd.net) |
| Password:     | novell password                          |
|               |                                          |
|               |                                          |
|               |                                          |
|               |                                          |