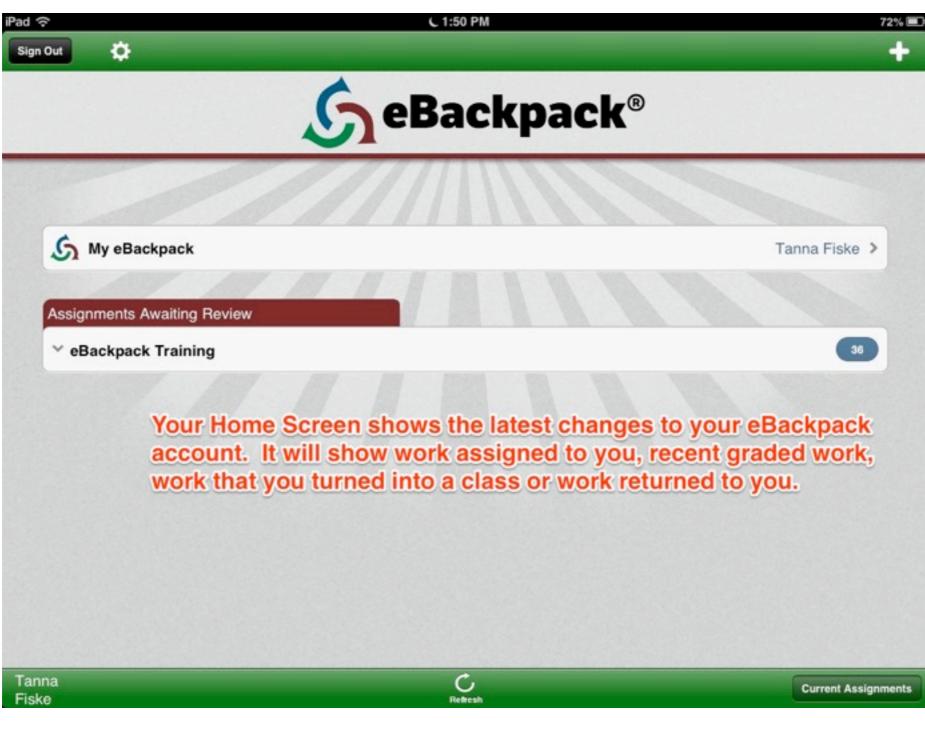

### Home Screen

## Current Assignments

Your assignments will be listed here. You can also see the due date, if it has been turned in and completed.

From the Home Screen. Press the + button--Add External Service Account (blue button) to connect your Dropbox and Google Drive accounts

| S My eBackpack | _Tap Here_ to | access your fol | ders  |  |
|----------------|---------------|-----------------|-------|--|
| Graded Work    | Assignment    | Reviewed        | Grade |  |
| No Graded Work |               |                 |       |  |
|                |               |                 |       |  |