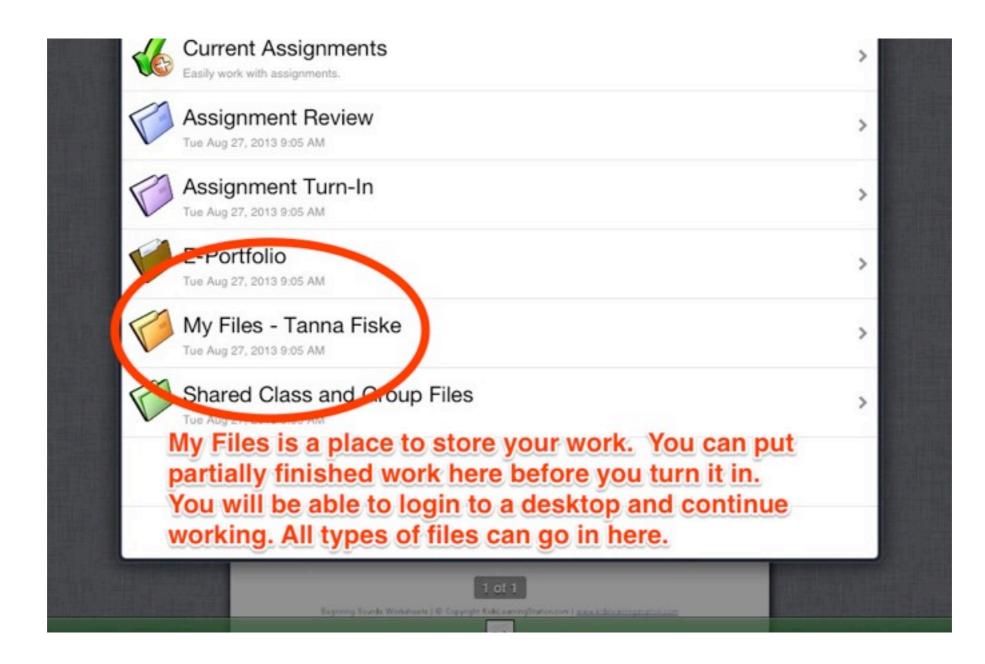

## My Files-your name

| iPad 중                     | C 5:40 PM                  | 63% 💷 |
|----------------------------|----------------------------|-------|
| Home                       | eBackpack®                 |       |
| Mussackpack                |                            |       |
| Sun Sep 1, 201             | nent Turn-In<br>13 5:39 PM | >     |
| E-Portio<br>Sun Sep 1, 201 |                            | >     |
| My Files<br>Sun Sep 1, 201 |                            | >     |
| Shared G<br>Sun Sep 1, 201 | Class and Group Files      | >     |

# Here you will find a place to turn-in your assignments by class and name.

| Pad ? (5:40 PM               | 63% |
|------------------------------|-----|
| Home eBackpack               | ®   |
| My eBackpack                 |     |
| Aboignment Turn-In           |     |
| Sun Sep 1, 2013 5:39 PM      |     |
| E-Portfolio                  |     |
| Sun Sep 1, 2013 5:39 PM      |     |
| My Filos                     |     |
| Sun Sep 1, 2013 5:39 PM      |     |
| Shared Class and Group Files |     |
| Sun Sep 1, 2013 5:39 PM      |     |