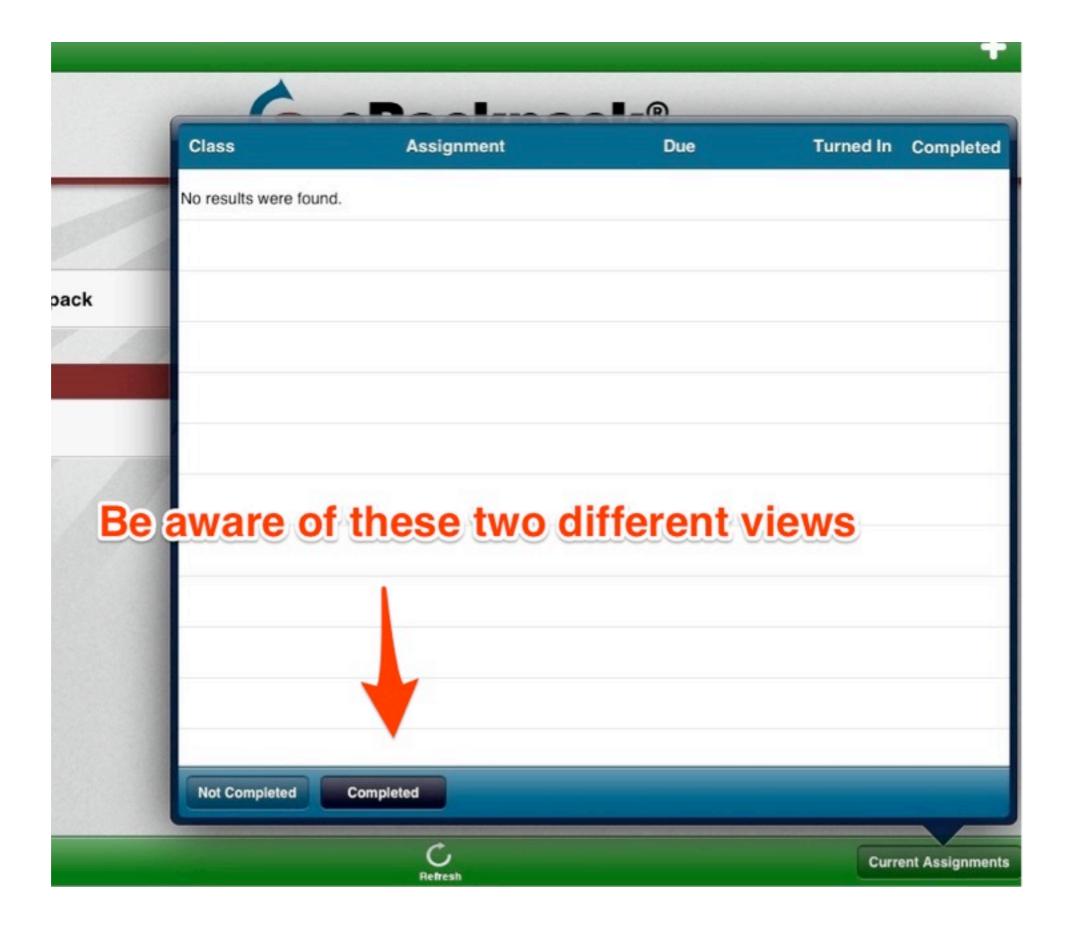

## Current Assignments

Your assignments will be listed here. You can also see the due date, if it has been turned in and completed.

From the Home Screen. Press the + button--Add External Service Account (blue button) to connect your Dropbox and Google Drive accounts