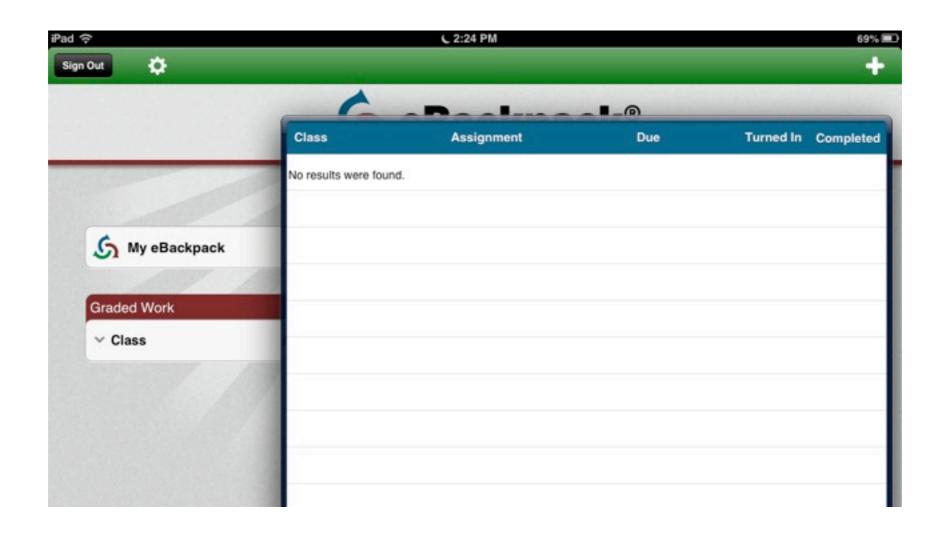

## Current Assignments

Your assignments will be listed here. You can also see the due date, if it has been turned in and completed.

From the Home Screen. Press the + button--Add External Service Account (blue button) to connect your Dropbox and Google Drive accounts

| S My eBackpack | _Tap Here_ to | access your fol | ders  |  |
|----------------|---------------|-----------------|-------|--|
| Graded Work    | Assignment    | Reviewed        | Grade |  |
| No Graded Work |               |                 |       |  |
|                |               |                 |       |  |