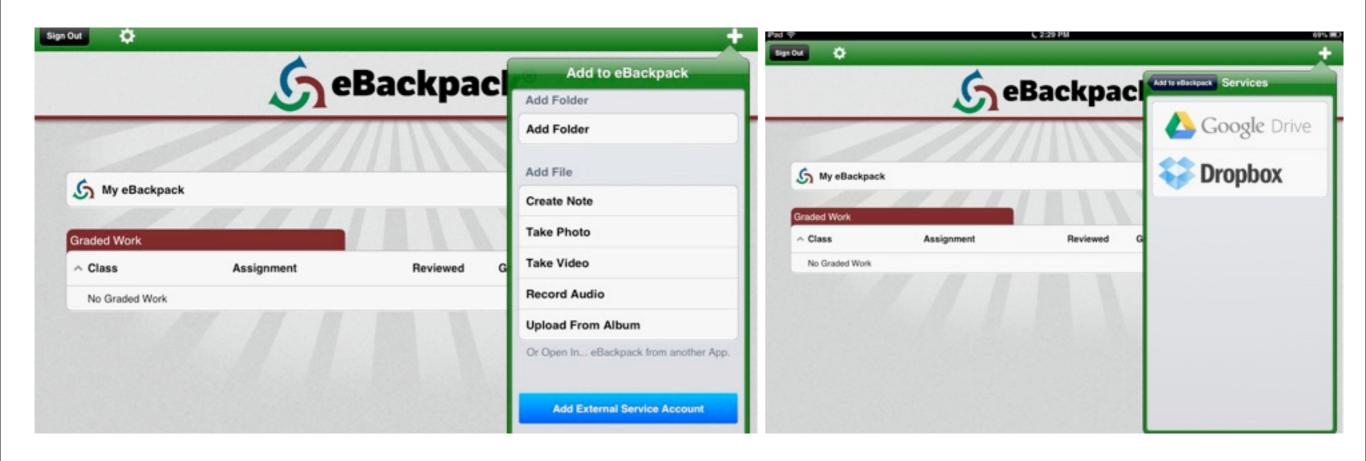

## Current Assignments

Your assignments will be listed here. You can also see the due date, if it has been turned in and completed.

From the Home Screen. Press the + button--Add External Service Account (blue button) to connect your Dropbox and Google Drive accounts