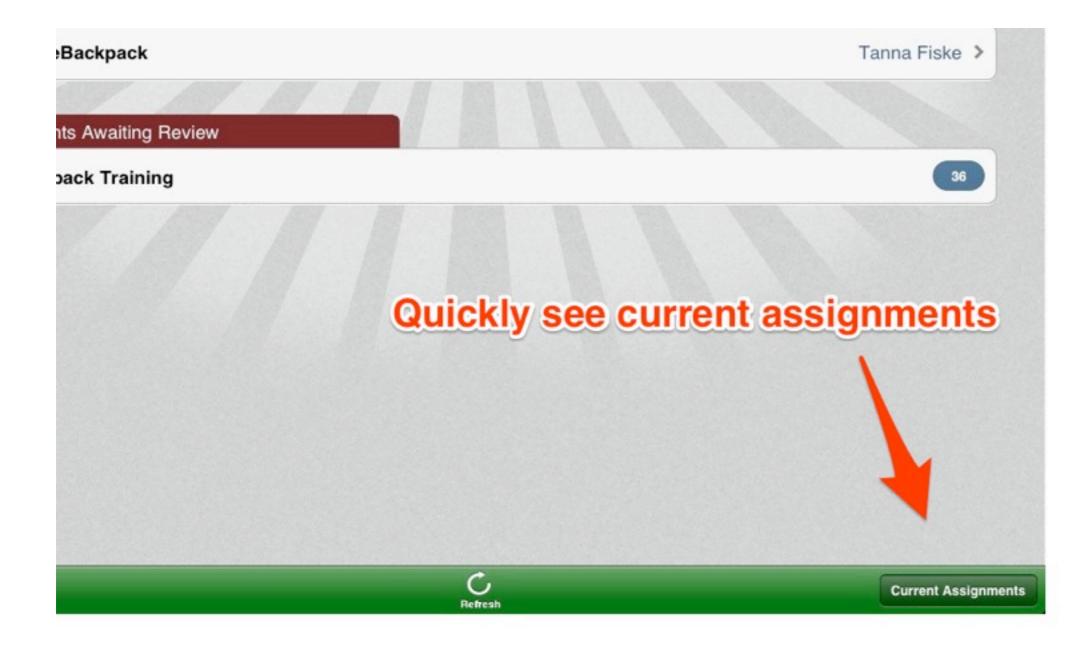

## Current Assignments

Your assignments will be listed here. You can also see the due date, if it has been turned in and completed.

From the Home Screen. Press the + button--Add External Service Account (blue button) to connect your Dropbox and Google Drive accounts